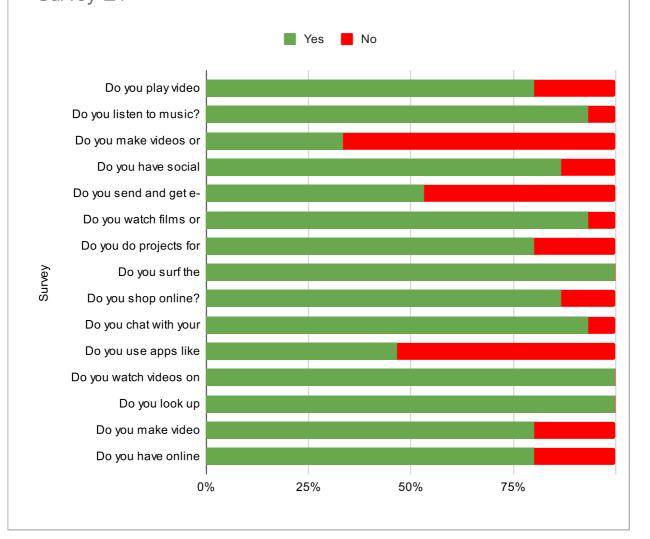

| Survey E1 |                                    |     |    |
|-----------|------------------------------------|-----|----|
| Questions |                                    | Yes | No |
| 1         | Do you play video games?           | 12  | 3  |
| 2         | Do you listen to music?            | 14  | 1  |
| 3         | Do you make videos or edit videos? | 5   | 10 |
| 4         | Do you have social media account?  | 13  | 2  |
| 5         | Do you send and get e-mails?       | 8   | 7  |
| 6         | Do you watch films or TV series?   | 14  | 1  |
| 7         | Do you do projects for school?     | 12  | 3  |
| 8         | Do you surf the internet?          | 15  | 0  |
| 9         | Do you shop online?                | 13  | 2  |
| 10        | Do you chat with your friends?     | 14  | 1  |
| 11        | Do you use apps like NFT?          | 7   | 8  |
| 12        | Do you watch videos on youtube?    | 15  | 0  |
| 13        | Do you look up information?        | 15  | 0  |
| 14        | Do you make video calls?           | 12  | 3  |
| 15        | Do you have online lessons?        | 12  | 3  |