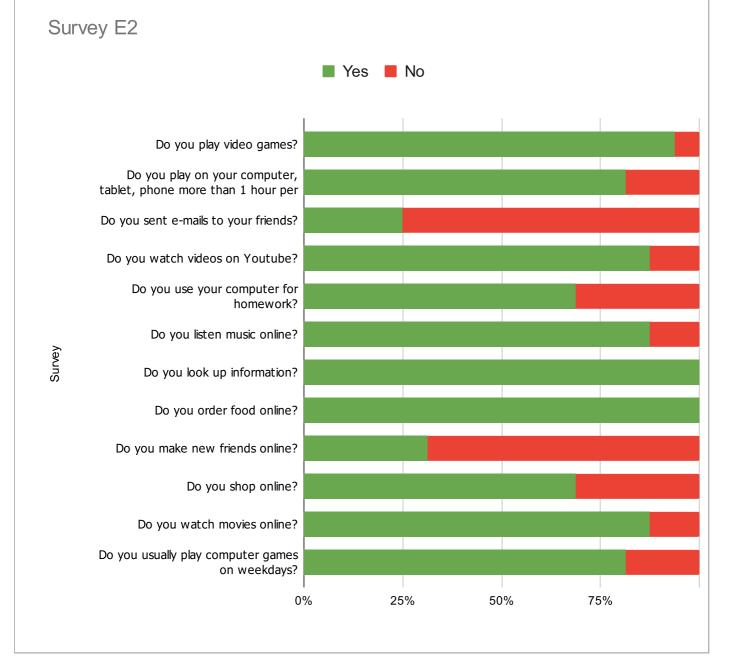

| Survey E2 |                                                                       |     |    |
|-----------|-----------------------------------------------------------------------|-----|----|
| Questions |                                                                       | Yes | No |
| 1         | Do you play video games?                                              | 15  | 1  |
| 2         | Do you play on your computer, tablet, phone more than 1 hour per day? | 13  | 3  |
| 3         | Do you sent e-mails to your friends?                                  | 4   | 12 |
| 4         | Do you watch videos on Youtube?                                       | 14  | 2  |
| 5         | Do you use your computer for homework?                                | 11  | 5  |
| 6         | Do you listen music online?                                           | 14  | 2  |
| 7         | Do you look up information?                                           | 16  | 0  |
| 8         | Do you order food online?                                             | 16  | 0  |
| 9         | Do you make new friends online?                                       | 5   | 11 |
| 10        | Do you shop online?                                                   | 11  | 5  |
| 11        | Do you watch movies online?                                           | 14  | 2  |
| 12        | Do you usually play computer games on weekdays?                       | 13  | 3  |